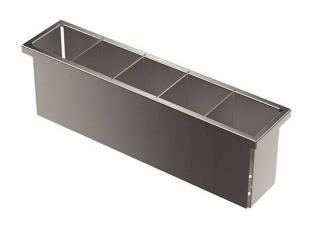

## Stainless steel perforated tray

Stainless steel compartment with five containers Equipped troughs accessories

Code: 8151 004

## **DETAILS**

| Equipped troughs accessories | Stainless steel compartment with five containers |
|------------------------------|--------------------------------------------------|
| Material                     | Stainless steel                                  |
| Texture                      | Brushed in line                                  |
| Finish                       | Foster brushed                                   |
| Туре                         | Slim                                             |
| Dimensions                   | 38 x 8,8 cm                                      |
| Length                       | 1 unit - Slim                                    |
| Notes:                       | Removable containers                             |