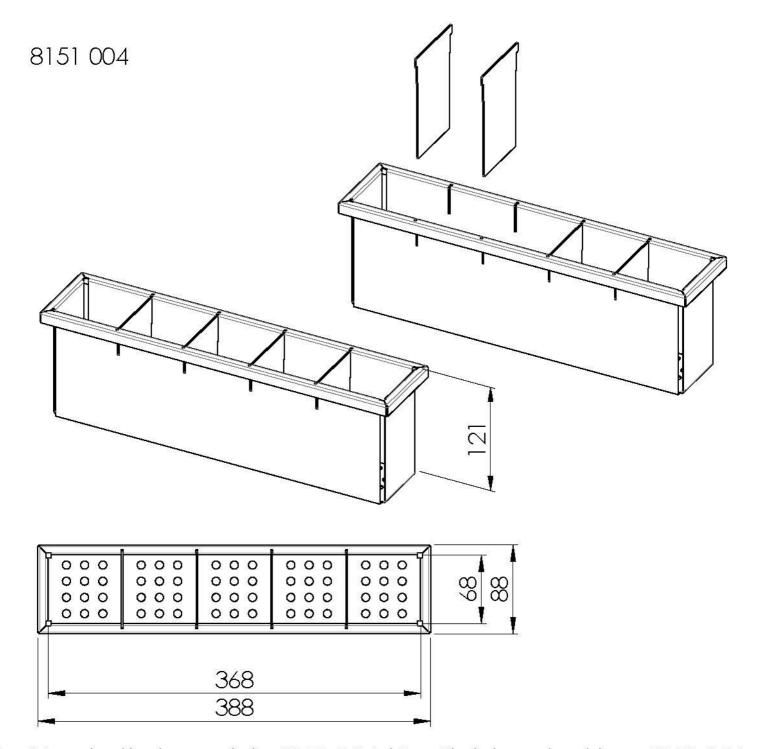

## Stainless steel perforated tray

Stainless steel compartment with five containers Equipped troughs accessories

Code: 8151 004

## **DETAILS**

| Equipped troughs accessories | Stainless steel compartment with five containers |
|------------------------------|--------------------------------------------------|
| Material                     | Stainless steel                                  |
| Texture                      | Brushed in line                                  |
| Finish                       | Foster brushed                                   |
| Туре                         | Slim                                             |
| Dimensions                   | 38 x 8,8 cm                                      |
| Length                       | 1 unit - Slim                                    |
| Notes:                       | Removable containers                             |